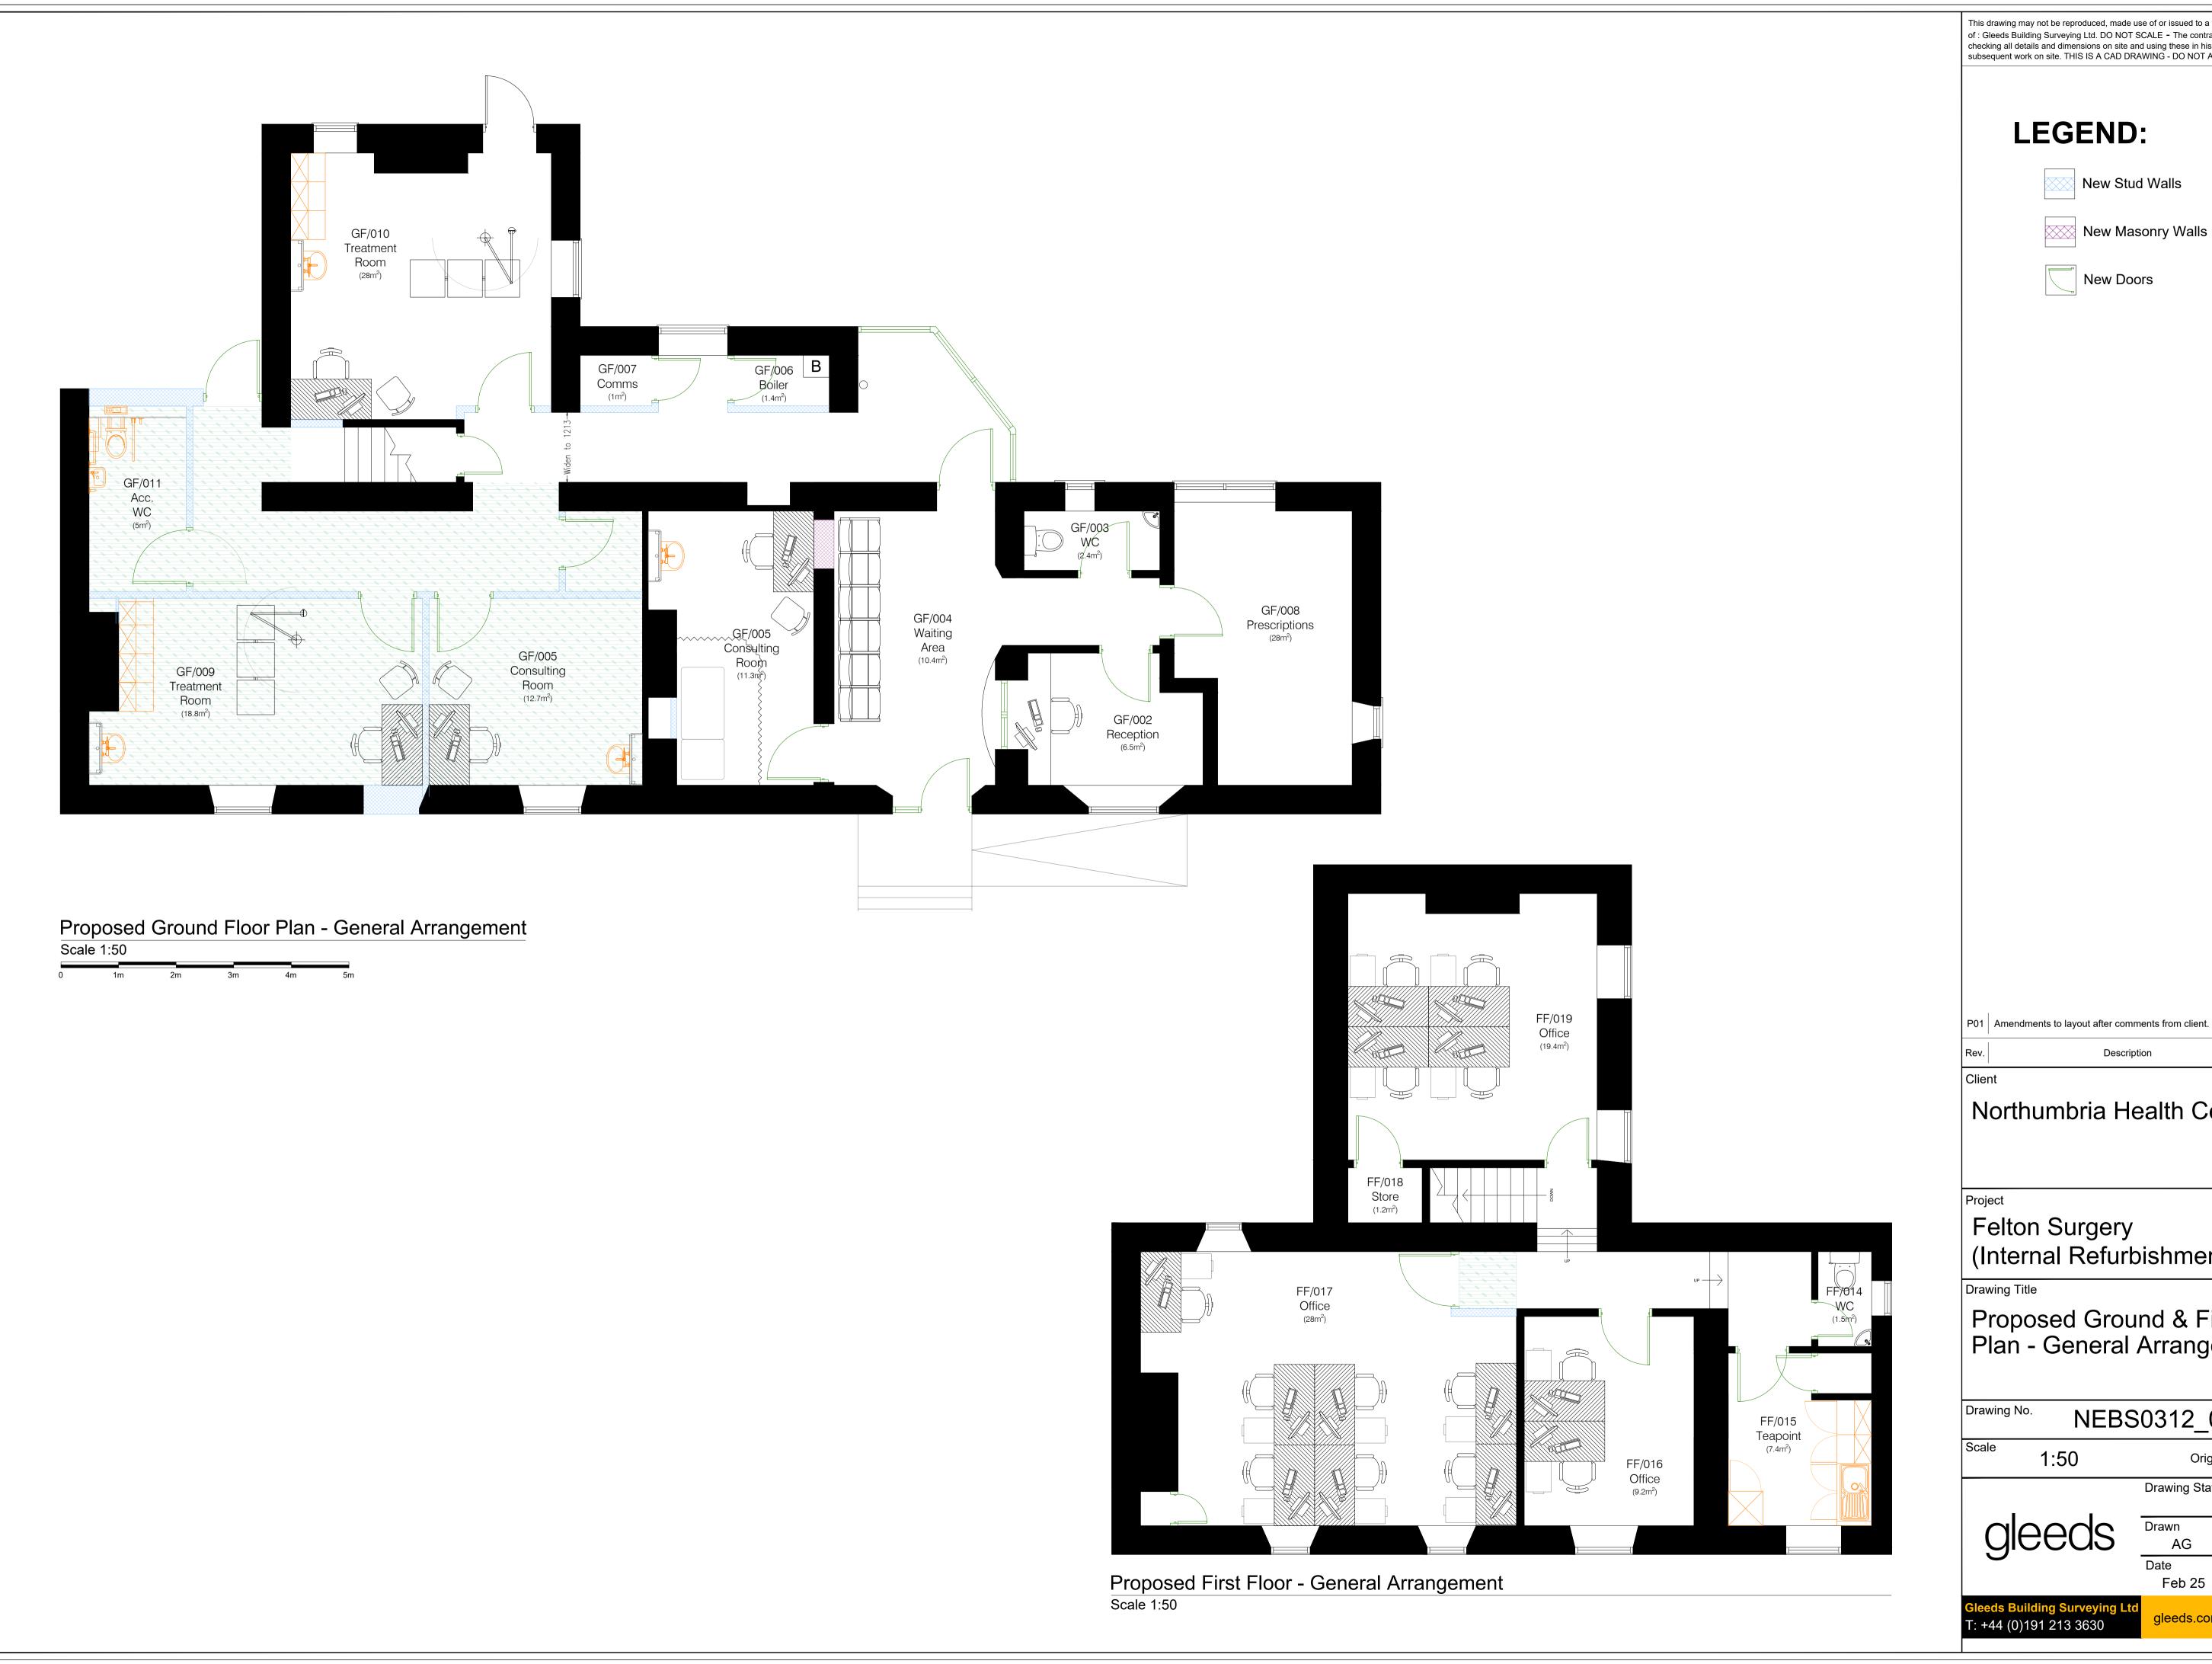

This drawing may not be reproduced, made use of or issued to a third party without permission of : Gleeds Building Surveying Ltd. DO NOT SCALE - The contractor is responsible for checking all details and dimensions on site and using these in his tender submission and all subsequent work on site. THIS IS A CAD DRAWING - DO NOT ALTER New Stud Walls New Masonry Walls

P01 Amendments to layout after comments from client.

Northumbria Health Centre Ltd

(Internal Refurbishment)

Proposed Ground & First Floor Plan - General Arrangement

NEBS0312\_002

Original Sheet Size A1

AG 28.05.25

By Date

Drawing Status PRELIMINARY Checked  $\mathsf{KM}$ Rev. P01